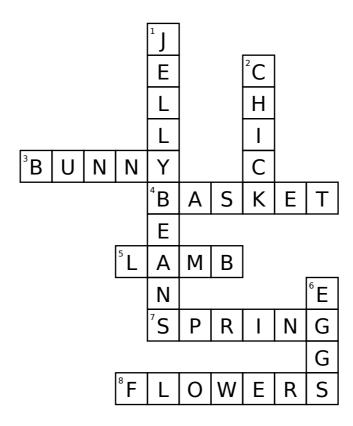

# Easter Crossword Puzzle

### Down:

- 1. small, colorful, chewy egg-shaped candies
- 2. baby chicken
- 6. round object that can be dyed and hard-boiled

## Across:

- 3. an animal with long ears that hops around
- 4. woven container with a handle used to collect eggs in an Easter egg hunt
- 5. baby sheep
- 7. the season after winter
- 8. beautiful plants that grow in the spring