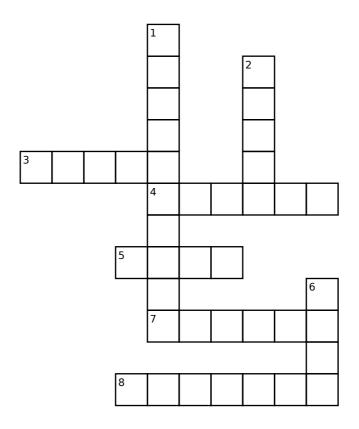

# Easter Crossword Puzzle

### Down:

- 1. small, colorful, chewy egg-shaped candies
- 2. baby chicken
- 6. round object that can be dyed and hard-boiled

## Across:

- 3. an animal with long ears that hops around
- 4. woven container with a handle used to collect eggs in an Easter egg hunt
- 5. baby sheep
- 7. the season after winter
- 8. beautiful plants that grow in the spring